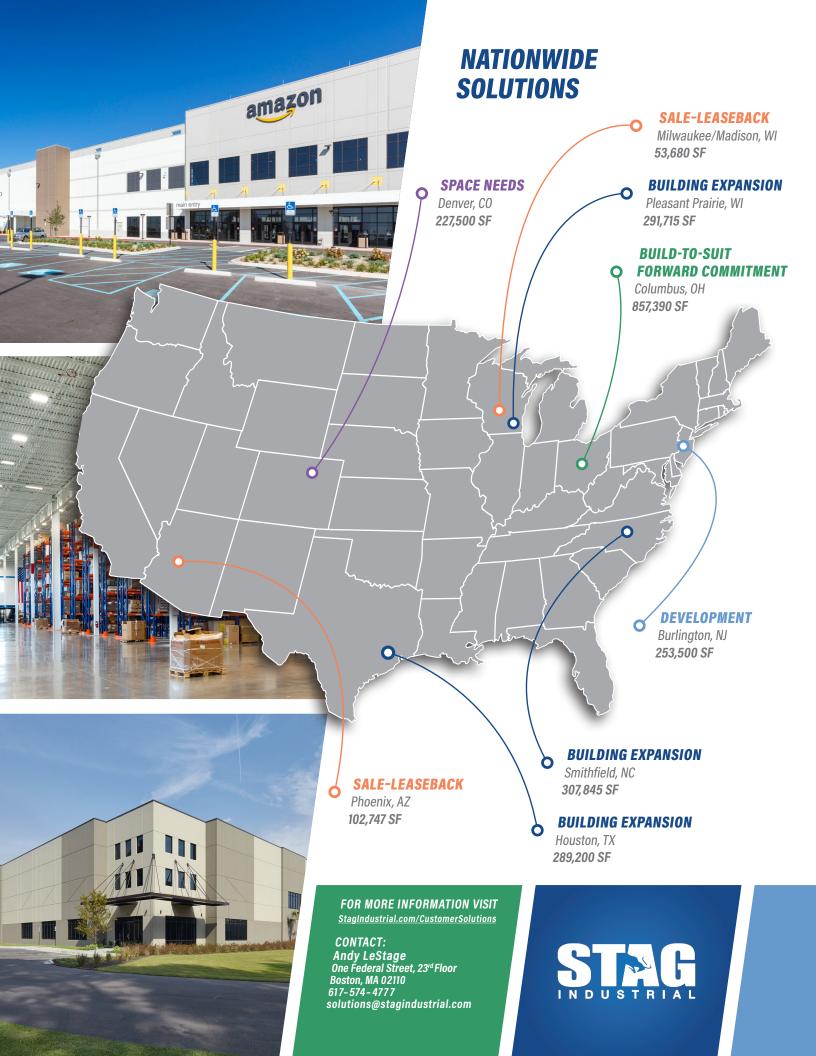

#### **SOLUTIONS PROVIDED**

SPACE NEEDS:

Warehouse, distribution & manufacturing space available nationwide

BUILDING EXPANSION:

Additional space for your expanding operations

BUILD-TO-SUIT:

Custom-tailored new construction to match your requirements

PURCHASE-TO-SUIT:

Combining your need for better space with a fast timeline

SALE-LEASEBACK:

Unlock the value of your owned real estate

UPGRADE YOUR BUILDING:

Move to a more suitable STAG building

**UPGRADE YOUR LANDLORD:** 

STAG acquires the real estate you currently lease