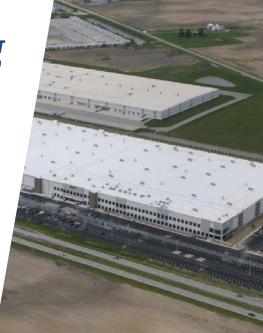

## **PORTFOLIO TRANSFORMATION**

**SQUARE FEET** (MILLIONS)

**PROPERTIES** 

FLEX/OFFICE (\*ABR)

EQUITY MARKET CAPITALIZATION (MILLIONS)

% SECURED DEBT

**IPO** 

14.2

**93** 

21.1%

AS OF Q2 2011

**EXPANSION** Houston, TX **116,750 SF** 