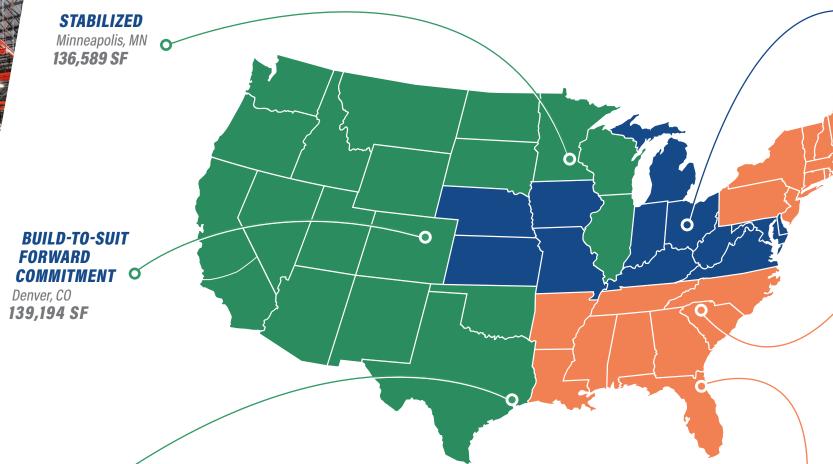

**93** 

21.1%

AS OF Q2 2011

**EXPANSION** Houston, TX **116,750 SF** 

### **ROMAN SANDOVAL**

ASSOCIATE rsandoval@stagindustrial.com NY, NJ & PA BUILD-TO-SUIT FORWARD COMMITMENT Columbus, OH 857,390 SF

#### VALUE ADD PARTIAL AVACANCY Spartanburg, SC 273,030 SF

0

and and a second a second as the second as the second as a second