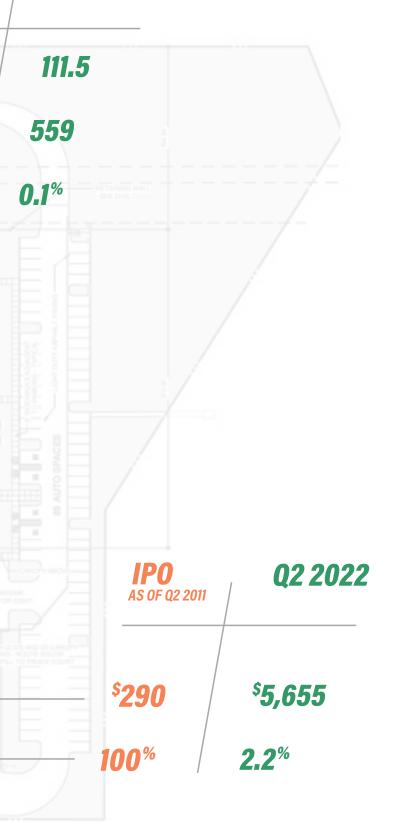

## **PORTFOLIO TRANSFORMATION**

**SQUARE FEET** (MILLIONS)

**PROPERTIES** 

FLEX/OFFICE (\*ABR)

EQUITY MARKET CAPITALIZATION (MILLIONS)

% SECURED DEBT

**IPO** 

14.2

**93** 

21.1%

AS OF Q2 2011

**EXPANSION** Houston, TX **116,750 SF** 